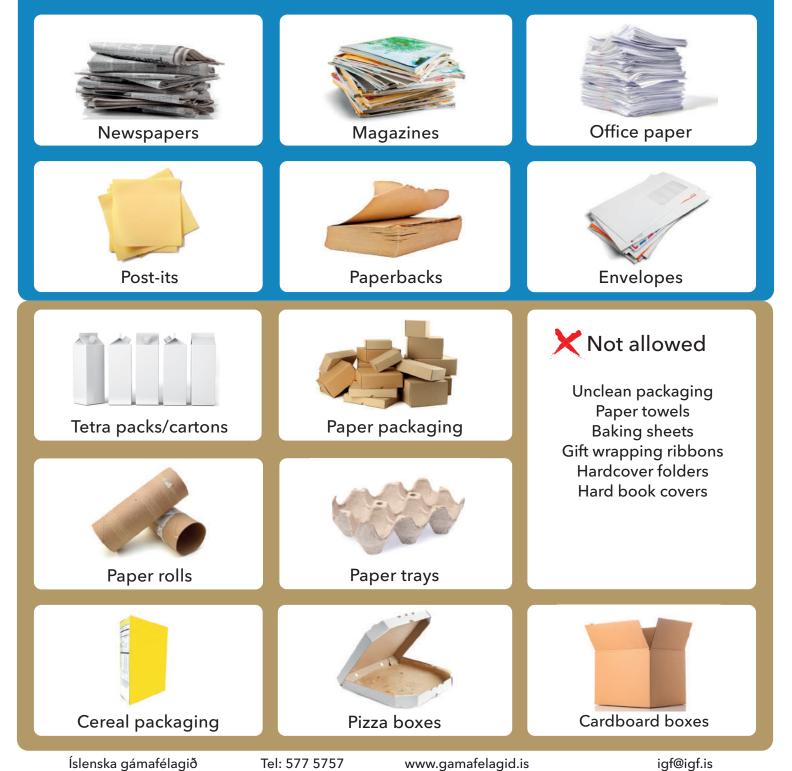

## Sorting instructions Paper

The paper bin is for all paper products, such as cardboard, newspapers and magazines, tetra packs and cartons. The paper material needs to be clean to be recyclable. Therfore it is very important that all paper packaging is empty and free of food leftovers, otherwise they belong in the bin for general waste.