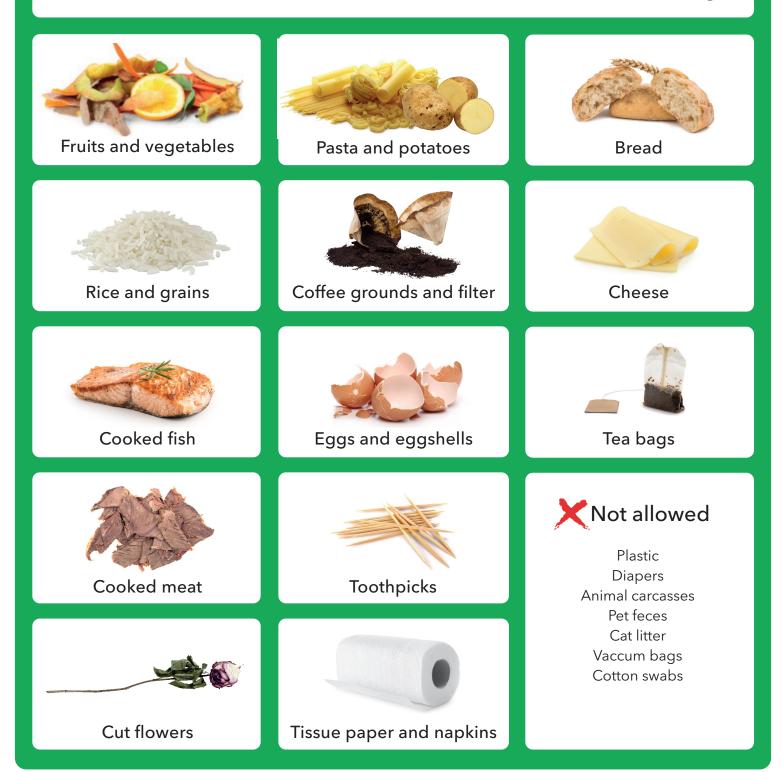

## Sorting instructions Food waste

This bin is for all food waste from households. It is very important to use only compostable bags for the waste in the bin. The food waste is used to make compost that can improve soil fertility and can for example be used in degraded land restoration projects.