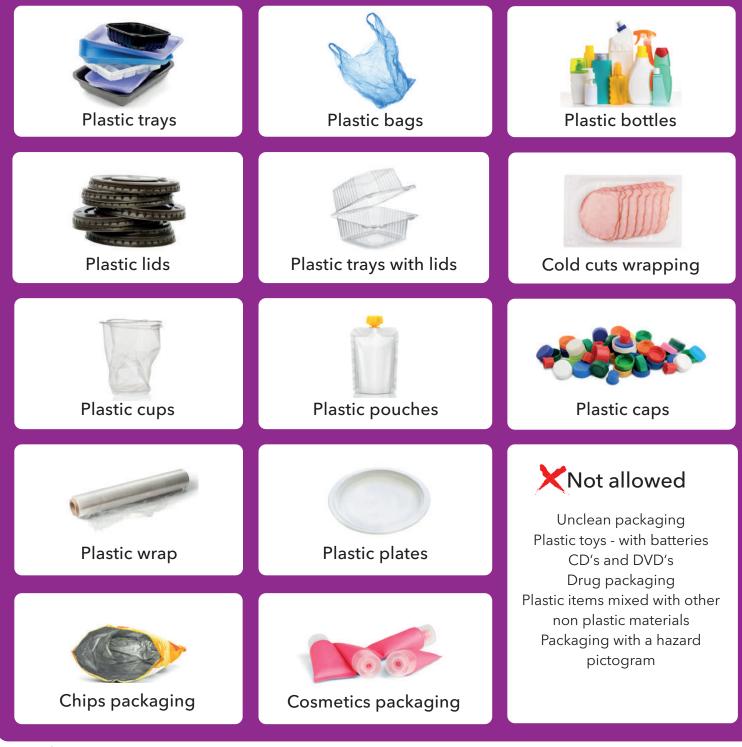

## Sorting instructions Plastic items

The plastic bin is only for clean plastic items and plastic packaging. The plastic packaging may not be mixed with non plastic materials. Plastic needs to be clean to be recyclable so all plastic packaging in the bin should empty and free of chemicals and food leftovers.